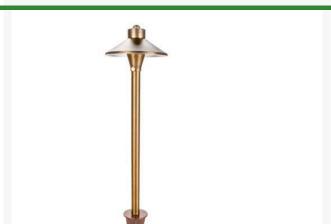

## Path Light Fixture - Step Top 18" Antique Bronze

RLV1310-18-AB

## **Details**

Heavy weight solid cast brass fixtures look great illuminating any path or walkway. Bi pin receiver accepts both LED and Halogen low voltage bulbs. Includes 8" easy install hammer ground stake. 18" Step Top. Antique Bronze.

- Path or walkway lighting
- Heavy weight solid cast brass
- LED or Halogen low voltage bulbs
- Includes 8" easy install hammer ground stake
- Step top

## **Specifications**

Manufacturer R&R Products

Height 18 in Lamp Type G4 12V Shade Diameter 7 in

**Baber Turf Equipment Co.** Unit 6 / 10 Firth Street Auckland, 2113 09 294 6040

https://baber.rrproducts.com/