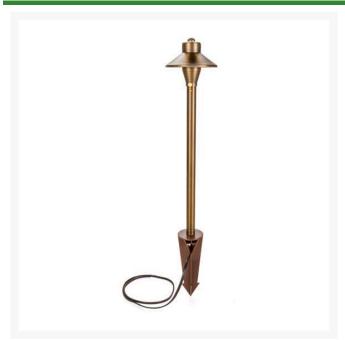

## Path Light Fixture - 18" Medium Step Top Antique Bronze

RLV1320-18-AB

## **Details**

Heavy weight solid cast brass fixtures look great illuminating any path or walkway. Bi pin receiver accepts both LED and Halogen low voltage bulbs. Includes 8" easy install hammer ground stake. Medium step top Antique Bronze.

- Path or walkway lighting
- Heavy weight solid cast brass
- LED or Halogen low voltage bulbs
- Includes 8" easy install hammer ground stake
- Medium step top

## **Specifications**

Manufacturer R&R Products

Height 18 in
Lamp Type G4 12V
Shade Diameter 5 in

**Baber Turf Equipment Co.** Unit 6 / 10 Firth Street Auckland, 2113 09 294 6040

https://baber.rrproducts.com/