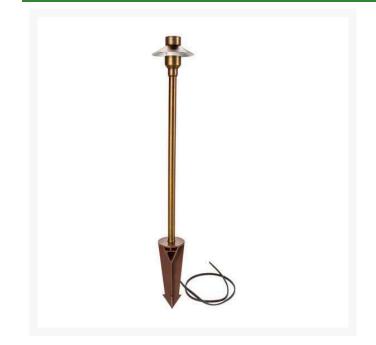

## Path Light Fixture - 18" Mini Step Top Antique Bronze

RLV1330-18-AB

## Details

Heavy weight solid cast brass fixtures look great illuminating any path or walkway. Bi-pin receiver accepts both LED and Halogen low voltage bulbs. Includes 8" easy install hammer ground stake. Mini step top Antique Bronze.

- Path or walkway lighting
- Heavy weight solid cast brass
- LED or Halogen low voltage bulbs
- Includes 8" easy install hammer ground stake
- Mini step top