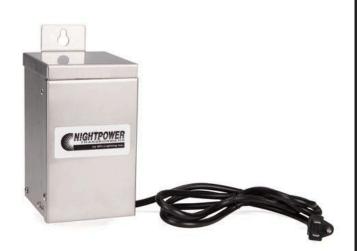

## Low Voltage Transformer w/Timer -75w

RLVT210-75

## Details

Stainless steel enclosure is rain-tight with hinged lockable cover and multiple knockouts throughout bottom and sides. Features include built-in timer, field installed photocell, large wiring voltage tap lugs, 6' outdoor line cord and one circuit breaker protecting each output circuit. All units "plug and go" ready for field install accessories.

- Stainless steel NEMA style rain-tight keyhole mount enclosure
- Large wiring voltage tap lugs
- Complete wiring instructions
- Built-In timer, removable
- Field install photocell
- 6' outdoor line cord
- Low voltage circuit breaker. One breaker protecting each output circuit.
- ETL 1838