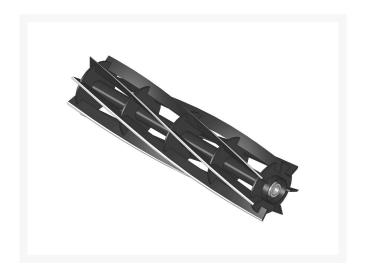

# Reel - 7 Blade RMBE2377

#### **Details**

R&R Reel blades are manufactured from high carbon-boron alloy steel and then hardened to RC46-49 to match the temper of our bedknives and original equipment bedknives. All R&R Reels are cylindrically ground on bearing surfaces and then relief ground. Reels are then precision computer balanced for extended bearing and reel life. R&R Products Reels are guaranteed against defects in material and workmanship for the life of the reel under normal use.

- High Carbon-Boron Alloy Steel
- Cylindrically Ground on Bearing Surfaces
- Precision Computer Balanced