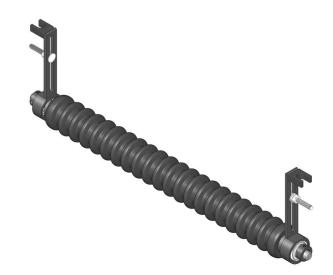

#### **Details**

Complete roller systems include roller and two brackets with bearings.

## **Specifications**

Manufacturer **R&R Products** 

Roller Body 2.5 in

Diameter

Weight 10 lb

### **Replacement Parts**

End Hub - 7/8 ID RMM3 Bracket - Front LH/RH RJ121A

Extended

RMMB157 Bearing w/Locking

Collar

RMM602 Bolt - Carriage 5/16-18

x 2 Gr 5

Washer - Flat 5/16 SAE R453009 R446136 Washer - Lock 5/16