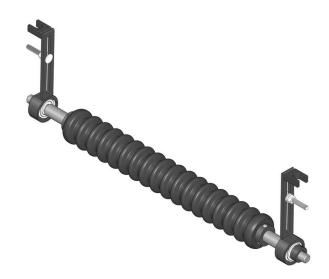

# Minuteman Front Grooved Roller System RMD5004

### **Details**

Complete roller systems include roller and two brackets with bearings.

## **Specifications**

Manufacturer R&R Products

Roller Body 2.5 in

Diameter

Weight 10 lb

## **Replacement Parts**

RMM3 End Hub - 7/8 ID RJ121A Bracket - Front LH/RH

Extended

RMMB157 Bearing w/Locking

Collar

RMM602 Bolt - Carriage 5/16-18

x 2 Gr 5

R453009 Washer - Flat 5/16 SAE R446136 Washer - Lock 5/16

Zinc

RMM603 Nut - Hex 5/16-18

**Baber Turf Equipment Co.** Unit 6 / 10 Firth Street Auckland, 2113 09 294 6040

https://baber.rrproducts.com/