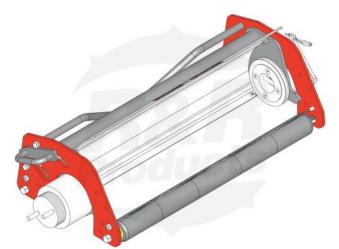

# Multi-Green Chassis Assy - LH

RMG4002LH

CRAR Products, Inc. All Rights Reserved. Do not duplicate without permission.

### Details

Chassis to fit Jacobsen GreensKing. Complete Multi-Green chassis includes frame, bearing housings, front & rear smooth roller. Multi-Green Cassette not included.