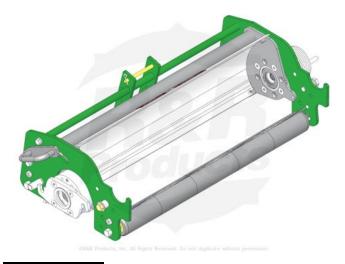

## Multi-Green Chassis Assy - RH

RMG4004RH

#### Details

Chassis to fit John Deere greens mowers Complete Multi-Green chassis include frame, bearing housings, front & rear smooth roller. Multi-Green Cassette not included.