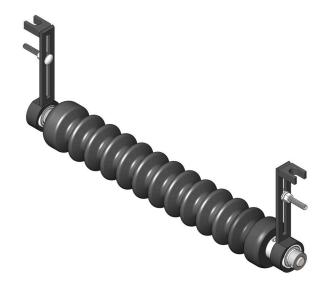

#### **Details**

Complete roller systems include roller, two brackets with bearings and mounting hardware.

## **Specifications**

Manufacturer R&R Products

Roller Body 2.5 in

Diameter

Weight 8 lb

### **Replacement Parts**

RMM3 End Hub - 7/8 ID

RJ121 Bracket - Front LH/RH

RMMB157 Bearing w/Locking

Collar

RMM602 Bolt - Carriage 5/16-18

x 2 Gr 5

R453009 Washer - Flat 5/16 SAE R446136 Washer - Lock 5/16

Zinc

RMM603 Nut - Hex 5/16-18

**Baber Turf Equipment Co.** Unit 6 / 10 Firth Street Auckland, 2113 09 294 6040

https://baber.rrproducts.com/