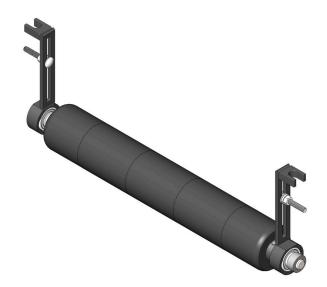

#### **Details**

Complete roller systems include roller, two brackets with bearings and mounting hardware.

## **Specifications**

Manufacturer R&R Products

Roller Body 3 in

Diameter

Weight 9 lb

### **Replacement Parts**

RMM3 End Hub - 7/8 ID

RJ121 Bracket - Front LH/RH

RMMB157 Bearing w/Locking

Collar

RMM602 Bolt - Carriage 5/16-18

x 2 Gr 5

R453009 Washer - Flat 5/16 SAE R446136 Washer - Lock 5/16