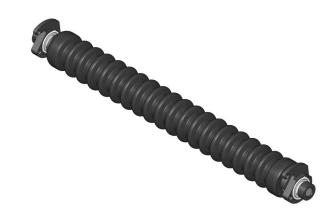

# Minuteman Rear Grooved Roller System RMJ3002

#### **Details**

Complete roller systems include roller, two brackets with bearings and mounting hardware.

## **Specifications**

Manufacturer R&R Products
Roller Body 2.5 in

Roller Body Diameter

Weight 8 lb