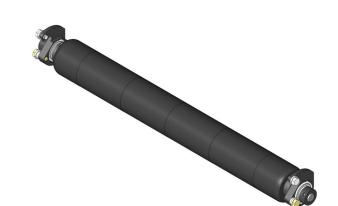

# Minuteman Rear Smooth Roller System RMJ3003

#### **Details**

Complete roller systems include roller, two brackets with bearings and mounting hardware.

## **Specifications**

Manufacturer R&R Products Roller Body 2.5 in

Diameter

Weight 9 lb

## **Replacement Parts**

RMM3 End Hub - 7/8 ID
RJ132 Bracket - Rear RH
RJ131 Bracket - Rear LH
RMMB157 Bearing w/Locking

Collar

RMM609 Bushing - Aluminum

Spacer

R446136 Washer - Lock 5/16

Zinc

R322-1 Bolt - Hex HD 5/16-18 x