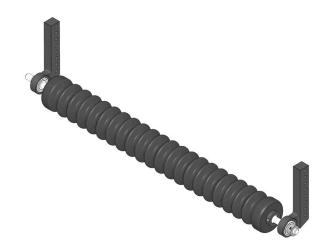

#### **Details**

Complete roller systems include roller and two brackets with bearings.

### **Replacement Parts**

RMM3 End Hub - 7/8 ID RJ932 Bracket - Rear RH RJ931 Bracket - Rear LH RMMB157 Bearing w/Locking

Collar

RMM602 Bolt - Carriage 5/16-18

x 2 Gr 5

R453009 Washer - Flat 5/16 SAE R446136 Washer - Lock 5/16