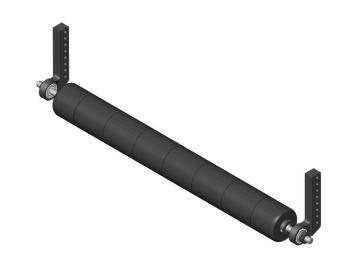

# Minuteman Rear Smooth Roller System

RMJ9013

#### **Details**

Complete roller systems include roller and two brackets with bearings.

## **Specifications**

Diameter

Manufacturer R&R Products

Roller Body 3.5 in

Weight 22 lb

## **Replacement Parts**

RMM3 End Hub - 7/8 ID RJ932 Bracket - Rear RH RJ931 Bracket - Rear LH RMMB157 Bearing w/Locking

Collar

RMM602 Bolt - Carriage 5/16-18

x 2 Gr 5

R453009 Washer - Flat 5/16 SAE R446136 Washer - Lock 5/16