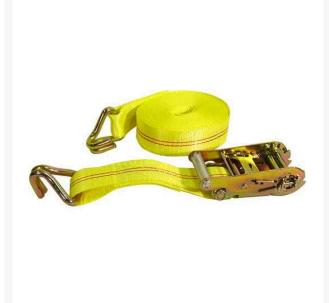

## Ratchet Tie Down w/ J-Hooks - 27ft x 2in

## **Details**

Choose these 27' x 2" tie downs for demanding applications. The ratchet assembly allows for easy adjustment and greater tension with minimal force. Features include a spring-loaded release mechanism preventing the ratchet from opening accidentally. Equipped with steel double J-hooks and Hi-Test webbing. Working Load Limit: 3,333 lbs. Break Strength: 10,000 lbs. Size 2" W x 27' L.

- Heavy-duty tie-downs for demanding applications
- Ratchet assembly
- Spring-loaded release
- Won't open accidentally
- Steel double J-hooks
- Hi-Test webbing
- Working Load Limit: 3,333 lbs.
- Break Strength: 10,000 lbs.