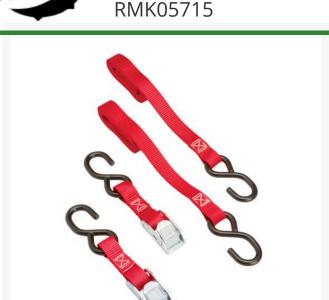

## **Details**

Perfectly designed for securing ATVs and mowers to a trailer or pickup truck. Fast, easy to use cam buckle with a quick release thumb button. The cam buckle teeth grip the Hi-Test webbing and exceed the needs of demanding applications. Just hook up and pull to make tight. Press to release. Nonmarring, full-size, vinyl coated hooks. Working Load Limit: 400 lb. Break Strength: 12,000 lb. 1" W x 6' L. Pkg/2.

- Designed for securing ATVs and mowers
- Easy to use cam buckle with quick release thumb butteon
- Hi-Test webbing
- Pull to tighten
- Press to release
- Non-marring
- Full size, vinyl coated hooks
- Working load limit: 400 lbs.
- Break strength: 12,000
- 1" W x 6' L.
- Package of 2