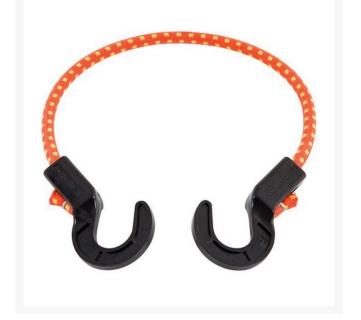

## Details

Made to work with your specific tie down application, Adjustable ZipCords are designed for strength, durability, and functionality. Co-polymer ZipHook is 5 times stronger than other hooks and will not scratch paint or finish. Premium rubber cord with durable outer jacket designed to withstand UV rays and weather damage. Orange and yellow.

- Adjustable bungee cord, 6"-30"
- Strong and durable
- Ziphooks are 5x stronger than standard hooks
- Will not scratch paint or finish
- Durable UV resistant outer jacket
- Orange and yellow

## Specifications

Manufacturer Color Length R&R Products Orange 20 in