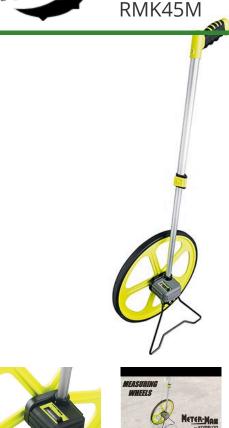

## Measuring Wheel - 14.3in - Meters/Decimeters

## **Details**

Ideal size for landscape professional or contractor with the portability of a small wheel and versatility of a large wheel. Features a 14.3" (36.3 cm) diameter, 45" (114.3 cm) circumference wheel. 5-digit counter with magnifying lens and push button reset button reads up to 9,999. Two-piece telescoping twist and lock handle with pistol grip. Bright yellow color. Kickstand allows wheel to stand upright. Available in feet+inches or meters+decimeters. Weighs 4.5 lbs. One year warranty.

- Ideal for landscape professionals or contractors
- 14.3" diameter, 45" circumference wheel
- 5-digit counter to 10,000
- Magnifying lens
- Push-button reset
- Two-piece telescoping twist and lock handle
- Adjustable handle with pistol grip
- Bright yellow
- Weight 4.5 lbs.
- One year warranty
- Measures in meters / DM