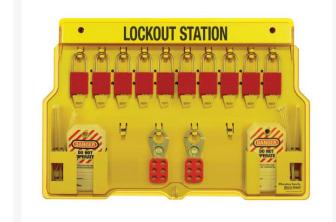

## Lockout Station - 10 Lock Keyed Different

RML1483

## **Details**

Lockout station features a molded Lexan base with a lockable, see-through cover. Easy to carry, a zippered pouch holds a worker's personal padlocks and other small lockout devices. Key registration card included to track and record all key codes in the facility. Reinforced snap lock clips provide easy padlock and hasp storage and removal. 4 lock station includes: (1) 497A Tags (12/pk), (2) 420 Hasps, (4) 4 RED Padlocks. 10-lock station includes 10 Xenoy padlocks, 2 heavy duty steel hasps and 24 "Danger-Do Not Operate" (English/Spanish) lockout ID Tags with ties. 15-1/4" x 22 x 1-3/4". OSHA compliant.