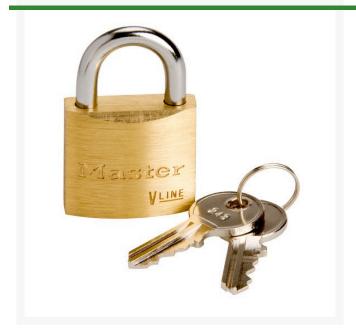

## Brass Lock - 1-1/8" - Keyed Alike

## **Details**

An economy brass padlock 1-1/8" wide. Case hardened shackle resists sawing and filing. Brass body and cylinder provides extra resistance to the elements. 3-Pin tumbler cylinder provides greater pick resistance. Use to secure cooler lid tether. Keyed alike.

- No. 4130 Economy Padlock
- 1-1/8" wide
- Case hardened shackle
- Brass body resists elements outdoors
- 3-pin tumbler
- Use to secure cooler lid tether