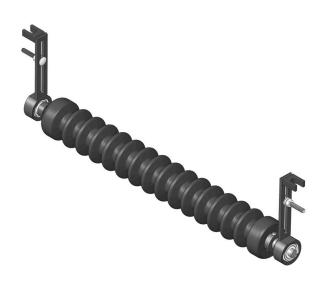

# **Minuteman Front Grooved Roller** System

RMR2301

### Details

Complete roller systems include roller and two brackets with bearings.

## Specifications

Manufacturer Roller Body Diameter Weight

**R&R** Products 3 in

10 lb

#### **Replacement Parts**

RMM3 RMMB157 RI121

RMM602

R453009 R446136

RMM603

End Hub - 7/8 ID Bearing w/Locking Collar Bracket - Front LH/RH Bolt - Carriage 5/16-18 x 2 Gr 5 Washer - Flat 5/16 SAE Washer - Lock 5/16 Zinc Nut - Hex 5/16-18