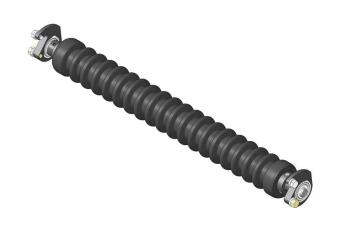

## **Minuteman Rear Grooved Roller System**

RMR2302

### Details

Complete roller systems include roller and two brackets with bearings.

## Specifications

Manufacturer Roller Body Diameter

**R&R** Products 2.5 in

**Fits Models** Ransomes 250

#### **Replacement Parts**

| RMM3    | End Hub - 7/8 ID        |
|---------|-------------------------|
| RMMB157 | Bearing w/Locking       |
|         | Collar                  |
| RJ131   | Bracket - Rear LH       |
| RJ132   | Bracket - Rear RH       |
| RMM609  | Bushing - Aluminum      |
|         | Spacer                  |
| R446136 | Washer - Lock 5/16      |
|         | Zinc                    |
| R322-3  | Bolt - Hex HD 5/16-18 x |
|         | 3/4                     |
| R322-1  | Bolt - Hex HD 5/16-18 x |
|         | 1/2                     |