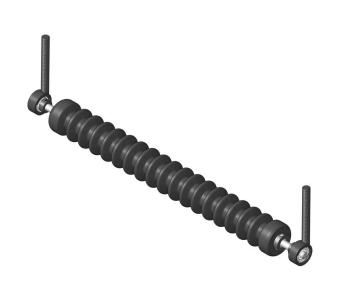

## **Minuteman Rear Grooved Roller System**

RMR4002

## Details

Complete roller systems include roller and two brackets with bearings.

Replaces Ransomes

MR4002

**Specifications** Manufacturer Roller Body Diameter

**R&R** Products 3 in

**Fits Models** Ransomes 185, 285, 300, 305 & 405

## **Replacement Parts** RM524

| RM524   | Minuteman Grooved    |
|---------|----------------------|
|         | Roller Only          |
| RMMB157 | Bearing w/Locking    |
|         | Collar               |
| RR118   | Bracket - Front/Rear |
|         | 18mm                 |
|         |                      |