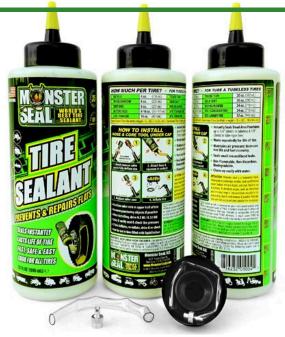

## Monster Seal Tire Sealant - 32 oz Bottle

## **Details**

Monster Seal tire sealant works for the life of the tire for both tubeless and tube-type tires to instantly repair and prevent flat tires due to tread punctures. Easily installed through the tire valve stem from a squeeze bottle or hand pump. Monster Seal coats the inside of the tire and remains liquid to maintain tire pressure and seal small rim and bead leaks. Biodegradable, non-flammable, non-hazardous and water soluble. One product works for tube-type and tubeless tires. Ideal for all size tires. 32 oz. Bottle. Made in U.S.A.

- Instantly Repairs and Prevents Flats for the Life of the Tire
- Seals Small Bead Leaks and rubber Porosity Leakage
- One Formula Works in Tube and Tubeless Tires
- Helps Maintain Tire Pressure
- Prevents Flats and Quickly Repair Flats
- Installs Through the Valve Stem
- Water Soluble, Biodegradable,, Non-Flammable, Non-hazardous
- Premixed Remains Liquid and Homogenous
- Cap Design Holds Filling Hose and Valve Core Tool
- 32 oz squeeze bottle
- Made in U.S.A.