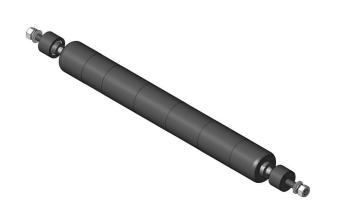

## Minuteman Rear Smooth Roller System

RMT9003-I

## Details

Complete roller systems include roller and two brackets with bearings.

Replaces

R&R Products

RMT9003-0

**Specifications** 

Manufacturer **R&R** Products Roller Body 3 in Diameter Weight 14 lb

**Fits Models** 

## **Replacement Parts**

| RMM705  | Bracket - Rear LH/RH |
|---------|----------------------|
| RMM3    | End Hub - 7/8 ID     |
| RMM601  | Cup - 5/16-24x5/16   |
|         | Alloy Knurled Pt     |
| RMMB157 | Bearing w/Locking    |
|         | Collar               |