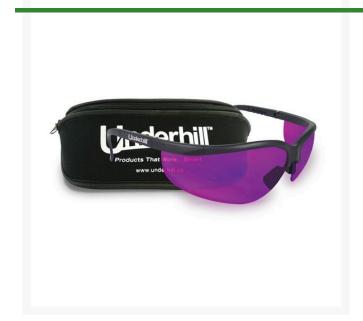

## Underhill Turfspy Glasses (Purple) Turf/Plant/Tree Stress Detection Glasses - Shatter Proof Polycarbonate Safety Lens w/Case

RNG650-01

## **Details**

See turf stress 2-10 days before it's visible to the naked eye! Spot potential turf diseases such as pythium, poa grass, and yellow patch before a serious problem arises. Broken or underperforming sprinklers are easily detected, as well as high traffic activity and early weed growth. Attractive wrap-around glasses with adjustable nosepiece features shatter-proof purple polycarbonate safety lens. Protective case included. Ideal for golf courses, sports fields, sod farms and large turf areas.

- Turf stress detection at a glance!
- Case included
- 2-10 days before it's visible to naked eye
- Detects pythium, poa grass, yellow spot
- Broken sprinklers
- High traffic areas
- Early weed growth
- Adjustable nosepiece
- Shatter-proof purple polycarbonate lenses