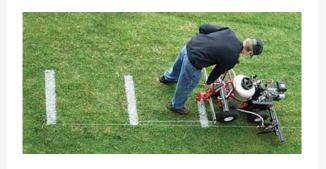

## Details

Paint hash marks 5 times faster than using stencils. The HashMark Master quickly measures hash mark locations and makes perfect 4" x 24" hash marks. Easily attaches to Newstripe Eco-Liner, SP, All-Pro and Fielder paint machines. 2 lbs.

- Perfect 4" x 24" hash marks
- Automatic line-up guide from one mark to the next
- Attaches easily to Newstripe paint machines