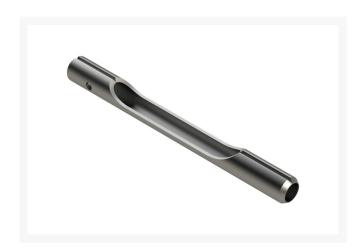

## **Details**

Manufactured in our own facility from heavy-duty alloy steel and heat treated to RC45-48 for durability and wear, these spoons are formed with an open slot in the side for easy core ejection and to avoid plugging.

## **Specifications**

Manufacturer R&R Products A - Tine Type Alloy Spoon

B - Tine Mounting

Dia.

C - Tine Length 1 in (254mm) D - Tine Tip Outside .930 in (23.6mm)

(Hole) Dia.

E - Tine Tip Inside .660 in (16.8mm)

(Core) Dia.

F - Tine Wall .135 in (3.4mm)

Thickness