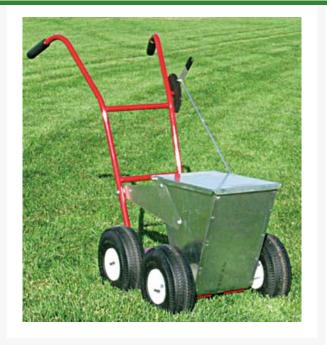

## Newstripe NewLiner HD Dry Line Marker - 50 lb

RNS1744

## **Details**

The most durable dry line markers available. Galvanized steel container and lid prevent rusting. Built on 11-gauge welded steel chassis for durability, and 1/2" axles and drive shafts for strength. Four large 10" dia. pneumatic tires for easy rolling. Dual welded structural steel handles with mounted control lever for instant on/off. Comfort foam hand grips. Precise 2" to 4" lines. 18 month warranty.

- Galvanized steel container and welded steel chassis for durability
- 1/2" axles and drive shafts for strength
- Control lever mounted to dual handles
- Comfort foam hand grips