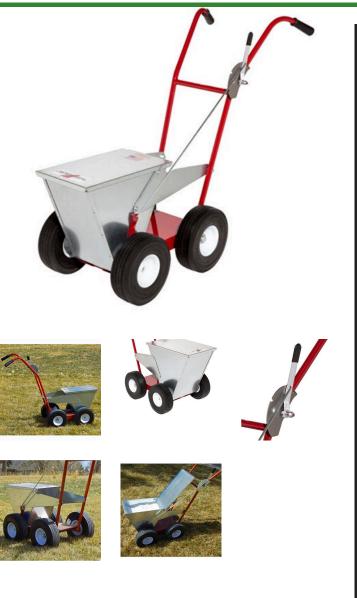

## Newstripe NewLiner HD Dry Line Marker - 100 lb **RNS1745**

## Details

The most durable dry line markers available. Galvanized steel container and lid prevent rusting. Built on 11-gauge welded steel chassis for durability, and 1/2" axles and drive shafts for strength. Four large 10" dia. pneumatic tires for easy rolling. Dual welded structural steel handles with mounted control lever for instant on/off. Comfort foam hand grips. Precise 2" to 4" lines. 18 month warranty.

- Durable galvanized steel container and lid
- 11-gauge welded steel chassis
- 1/2" axles and drive shafts
- Structural steet handles
- Precise 2" to 4" lines

## **Specifications**

Manufacturer Capacity Dimensions

Manufacturer's

Warranty Material

Tires

New Stripe 100 lb 36 in L x 22 in W x 22 in Н 18 month

Galvanized Steel 10 in Pneumatic