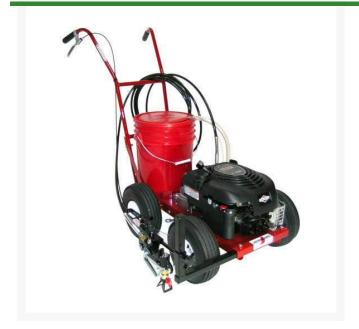

## **Newstripe 4250 Airless Striping Machine**

## **Details**

This economical, high pressure airless field and pavement striper has the great features of larger units but the lightweight design makes it easy to push across the roughest surfaces. The ergonomic four-wheel design quickly and easily produces straight 2" to 6" wide lines. Plus, the 0-3000 psi adjustable pressure pump lets you spray perfect bright lines efficiently without wasting paint. Compact in design to quickly and efficiently stripe without time consuming and costly set up.

- 190 cc Briggs & Stratton engine
- Accepts 5-gallon pail
- All-welded steel construction
- Sprays water-base or oil-base paints