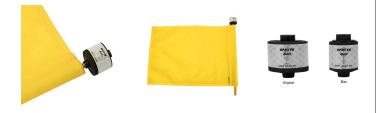

## Details

Quickly and easily find the distance to the flag with the Spryte Flag Reflector. Designed with a large 1.80" diameter easy-to-see surface for all laser rangefinder players. Pace of play is increased by accurately displaying the exact distance to the flag. Simply screw the reflector onto the top of the flagstick for immediate use. The soft foam base protects flagstick and greens, if dropped. Box/20.

- Easily find the distance to the flag
- 1.8" diameter surface for all laser rangefinder players
- Increases pace of play
- Screw the reflector to the top of the flagstick
- Soft foam base protects the flagstick and greens if dropped