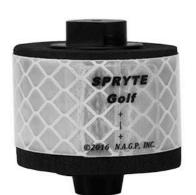

## Details

Quickly and easily find the distance to the flag with the Spryte Flag Reflector. Designed with a large 1.80" diameter easy-to-see surface for all laser rangefinder players. Pace of play is increased by accurately displaying the exact distance to the flag. Simply screw the reflector onto the top of the flagstick for immediate use. The soft foam base protects flagstick and greens, if dropped. Box/20.

- Easily find the distance to the flag
- 1.8" diameter surface for all laser rangefinder players
- Increases pace of play
- Screw the reflector to the top of the flagstick
- Soft foam base protects the flagstick and greens if dropped