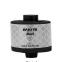

## **Details**

The Spryte Elite Flag Reflector features a slightly smaller 1.25" diameter while still featuring great visual, reflectability and accuracy for rangefinder players resulting in increased speed of play. Easily screws on top of the flagstick for instant use. The soft foam base protects flagstick and greens, if dropped. Box/10.

- Easily find the distance to the flag
- 1.25" surface for all laser rangefinder players
- Increases speed of play
- Screws on top of the flagstick
- Soft foam base protects flagstick and greens if dropped

## **Specifications**

Manufacturer Spryte
Marker Diameter 1.25 in
Package Quantity 10

**Baber Turf Equipment Co.** Unit 6 / 10 Firth Street Auckland, 2113 09 294 6040

https://baber.rrproducts.com/