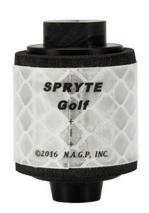

## **Details**

The Spryte Elite Flag Reflector features a slightly smaller 1.25" diameter while still featuring great visual, reflectability and accuracy for rangefinder players resulting in increased speed of play. Easily screws on top of the flagstick for instant use. The soft foam base protects flagstick and greens, if dropped. Box/10.

- Easily find the distance to the flag
- 1.25" surface for all laser rangefinder players
- Increases speed of play
- Screws on top of the flagstick
- Soft foam base protects flagstick and greens if dropped

## **Specifications**

Manufacturer Spryte
Marker Diameter 1.25 in
Package Quantity 10

**Baber Turf Equipment Co.** Unit 6 / 10 Firth Street Auckland, 2113 09 294 6040

https://baber.rrproducts.com/