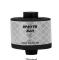

## Spryte Elite Flag Reflectors, 3/8-16, Box/20

RP03816E-20

## **Details**

The Spryte Elite Flag Reflector features a slightly smaller 1.25" diameter while still featuring great visual, reflectability and accuracy for rangefinder players resulting in increased speed of play. Easily screws on top of the flagstick for instant use. The soft foam base protects flagstick and greens, if dropped. Box/20.

- Easily find the distance to the flag
- 1.25" surface for all laser rangefinder players
- Increases speed of play
- Simply screw on top of the flagstick
- Soft foam base protects flagstick and greens if dropped

## **Specifications**

Manufacturer Spryte
Marker Diameter 1.25 in
Package Quantity 20

**Baber Turf Equipment Co.** Unit 6 / 10 Firth Street Auckland, 2113 09 294 6040

https://baber.rrproducts.com/