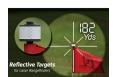

## **Details**

The Spryte Elite Flag Reflector features a slightly smaller 1.25" diameter while still featuring great visual, reflectability and accuracy for rangefinder players resulting in increased speed of play. Easily screws on top of the flagstick for instant use. The soft foam base protects flagstick and greens, if dropped. Box/20.

- Easily find the distance to the flag
- 1.25" surface for all laser rangefinder players
- Increases speed of play
- Simply screw on top of the flagstick
- Soft foam base protects flagstick and greens if dropped