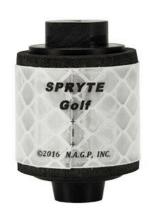

## Spryte Elite Flag Reflectors, 3/8-16, Box/20

RP03816E-20

## **Details**

The Spryte Elite Flag Reflector features a slightly smaller 1.25" diameter while still featuring great visual, reflectability and accuracy for rangefinder players resulting in increased speed of play. Easily screws on top of the flagstick for instant use. The soft foam base protects flagstick and greens, if dropped. Box/20.

- Easily find the distance to the flag
- 1.25" surface for all laser rangefinder players
- Increases speed of play
- Simply screw on top of the flagstick
- Soft foam base protects flagstick and greens if dropped

## **Specifications**

Manufacturer Spryte
Marker Diameter 1.25 in
Package Quantity 20

**Baber Turf Equipment Co.** Unit 6 / 10 Firth Street Auckland, 2113 09 294 6040

https://baber.rrproducts.com/