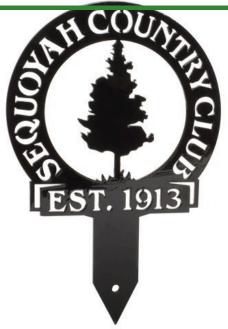

## **Details**

Here is the ultimate in custom designed tee markers. Now you can have your club logo laser cut into the most eye catching tee markers ever made. Constructed from heavy-duty 1/4" steel and powder coated in a rainbow of durable colors. Pricing is based upon most logo designs. Extremely complicated, complex or large designs may require an additional charge. Other features include an integrated divot filler holder mounted directly to the tee marker.