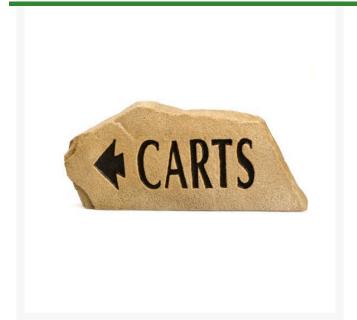

## **Direction Sign - "Carts" - Sandstone** RP06030

## **Details**

Keep carts moving in the right direction with Cart Directional Signs made of natural-looking synthetic rock. Double-sided lettering. Extremely durable and attractive. 10" x 4" x 2" thick. Includes stainless steel spike. Carts Directional, Sandstone.

- Attractive natural-looking synthetic rock
- Double sided
- · Stainless steel mounting spike

## **Specifications**

Manufacturer R&R Products Dimensions 10 x 4 x 2 in

**Baber Turf Equipment Co.** Unit 6 / 10 Firth Street Auckland, 2113 09 294 6040

https://baber.rrproducts.com/