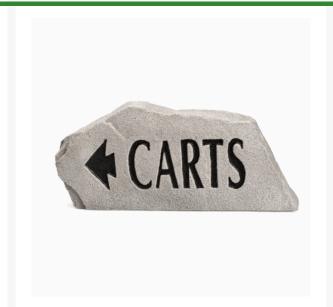

## **Direction Sign - "Carts" - Greystone** RP06031

## **Details**

Keep carts moving in the right direction with Cart Directional Signs made of natural-looking synthetic rock. Double-sided lettering. Extremely durable and attractive. 10" x 4" x 2" thick. Includes stainless steel spike. Carts Directional, Sandstone.

- Attractive natural -looking synthetic rock
- Double sided
- Stainless steel mounting spike

## **Specifications**

Manufacturer R&R Products Dimensions 10 x 4 x 2 in

**Baber Turf Equipment Co.** Unit 6 / 10 Firth Street Auckland, 2113 09 294 6040

https://baber.rrproducts.com/