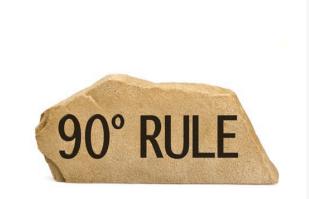

## **Direction Sign - "90 Rule" - Sandstone** RP06032

## Details

Keep carts moving in the right direction with Cart Directional Signs made of natural-looking synthetic rock. Double-sided lettering. Extremely durable and attractive. 10" x 4" x 2" thick. Includes stainless steel spike. 90 Rule Directional, Sandstone.