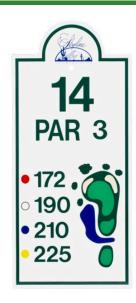

## **Details**

Heavy-duty aluminum customized tee signs are attractive and affordable for any course. Sign and aluminum pole have powder coated paint for durability. Clear sign covering is weather and vandal resistant. Personalized with hole layout, yardage and club logo and no set-up fee! Available in 7" x 24" or 12" x 24". Sold as complete kit or individual replacement items. Complete Tee Sign Kit: Above ground kits include aluminum sign, 48" mounting pole, aluminum base & hardware. Portable assembly. Complete Tee Sign Kit: In-ground kits include aluminum sign, 60" mounting pole & hardware. Mounting pole to be buried and concreted into the ground.