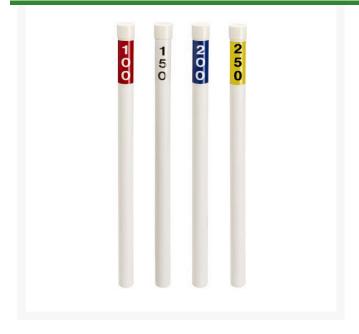

## Details

Highly visible, easy to install, and economical, too! Use the driving tool and ground anchor (available separately) for quick and easy installation. Set includes 46 ea: 32" White PVC Markers, 7" Ground Anchors & Caps Decals: 14 ea: 100, 150 & 200 yards; 4 ea: 250 yards