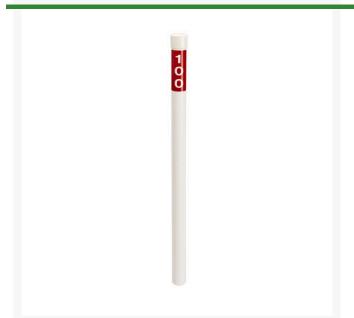

## **Distance Marker - Red 100**

## **Details**

32" White PVC distance markers. Highly visible, easy to install, and economical, too! Use the driving tool and ground anchor (available separately) for quick and easy installation. Replacement decals, caps and individual markers available. Red. 100 Yards.

## **Specifications**

Manufacturer R&R Products

Color Red Length 32 in Material PVC Yardage 100