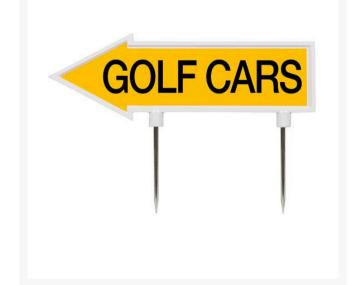

## **15" Arrow Sign - "Golf Cars" - Yellow** with Black RP10004

## Details

R&R 15" x 4" direction arrows are made of durable cast aluminum with two, 5 1/2" replaceable stakes. Decal on both sides. "Golf Cars" Yellow / black.

- Durable cast aluminum
- Replaceable stakes
- Decal on both sides

## **Specifications**

| Manufacturer |  |
|--------------|--|
| Color        |  |
| Dimensions   |  |
| Material     |  |

R&R Products Yellow / Black 15 x 4 in Cast Aluminum

**Replacement Parts** 

RP10004DL