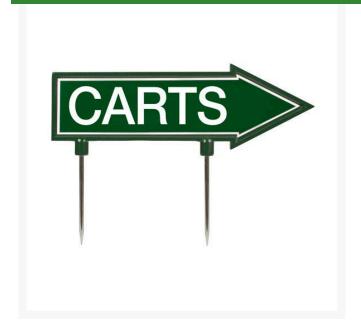

## 15" Arrow Sign -"Carts" - Green with White RP10050

## **Details**

R&R 15"  $\times$  4" direction arrows are made of durable cast aluminum with two, 5 1/2" replaceable stakes. Decal on both sides. "Carts" Green/white.

- Durable
- Replaceable stakes
- Decal on both sides

## **Specifications**

Manufacturer R&R Products
Color Green / White
Dimensions 15 x 4 in
Material Cast Aluminum