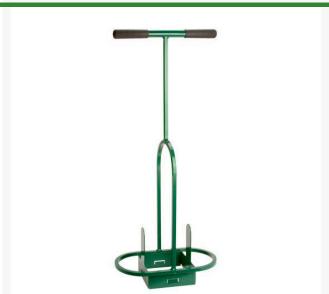

## **Square Turf Repairer - 6in** RP1006

## **Details**

Easily cut and stack 6" square turf replacement plugs for repairing damaged turf areas. Plugs are uniformly cut at 2" depth. Squares allow for multiple alignment. Steel construction Powder-coated.

- 6" square turf plugs, 2" depth
- Quick return to play
- Uniform plugs align for near-seamless appearance
- Steel construction
- Powder-coated paint finish