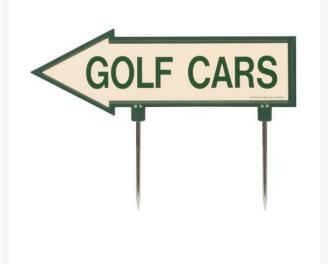

## 15" Arrow Sign - "Golf Cars" - Green with Tan RP10074

## Details

R&R 15" x 4" direction arrows are made of durable cast aluminum with two, 5 1/2" replaceable stakes. Decal on both sides. "Golf cars" Tan / green.

- Durable cast aluminum
- Replaceable stakes
- Decal on both sides

## **Specifications**

Manufacturer Color Dimensions Material

**R&R** Products Tan / Green 15 x 4 in Cast Aluminum

**Replacement Parts** 

RP10015 RP10074DL Steel Stake - 5-1/2 Decal - Left Golf Cars Green/Tan Decal - Right Golf Cars Green/Tan