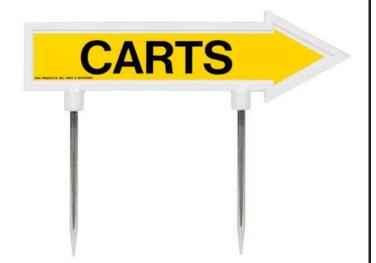

## 11" Arrow Sign - "Carts" - Yellow RP10100

## **Details**

R&R 11" x 2" direction arrows are made of durable cast aluminum with two, 5 1/2" replaceable stakes. Decal on both sides. "Carts" Yellow/black.

- Durable cast aluminum
- Replaceable stakes
- Decal on both sides

## **Specifications**

Manufacturer R&R Products
Color Yellow / Black
Dimensions 11 x 2 in
Material Cast Aluminum