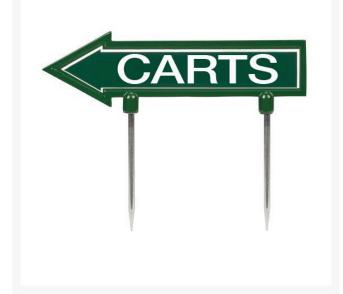

# **11" Arrow Sign - "Carts" - Green with** White RP10150

## Details

R&R 11" x 2" direction arrows are made of durable cast aluminum with two, 5 1/2" replaceable stakes. Decal on both sides. "Carts" Green / white.

- Durable
- Replaceable stakes
- Decal on both sides

#### **Specifications**

| Manufacture |
|-------------|
| Color       |
| Dimensions  |
| Material    |

R&R Products Green / White 11 x 2 in Cast Aluminum