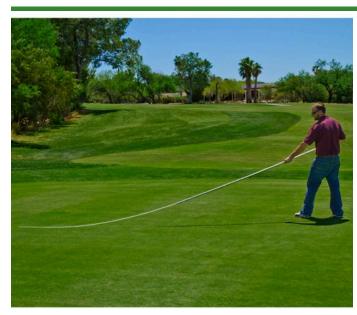

### Details

An 8' aluminum handle and 8' tapered fiberglass pole provide a long reach to remove dew and other light debris. Pole rests within handle for transport and quicikly extends out to a 16' operating length. Tapered design allows for extension without the need of thumb screws. Strong and lightweight.

- Strong and lightweight
- Extended to 16 feet without need of thumb screws