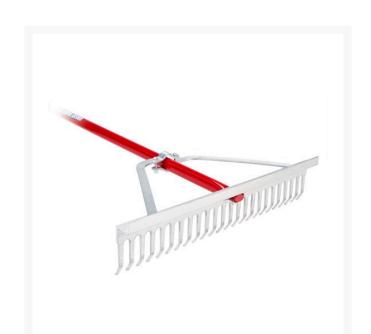

## Details

This landscape-irrigation rake is great not only for raking and leveling, but also for the ground it covers in one stroke. The long, curved teeth provide a smooth, non-gouging raking action giving more efficient grading on the backstroke, while the deep grading edge allows for superior leveling. Strong wrap-around bracing and heavy-duty double rib construction maximizes head stability and ensures long-lasting performance even under the heaviest professional use. All aluminum construction with a 66in red powder-coated aluminum handle.

## Specifications

Manufacturer Handle Material Head Material Tool Head Width Kenyon Tools Aluminum Aluminum 36 in